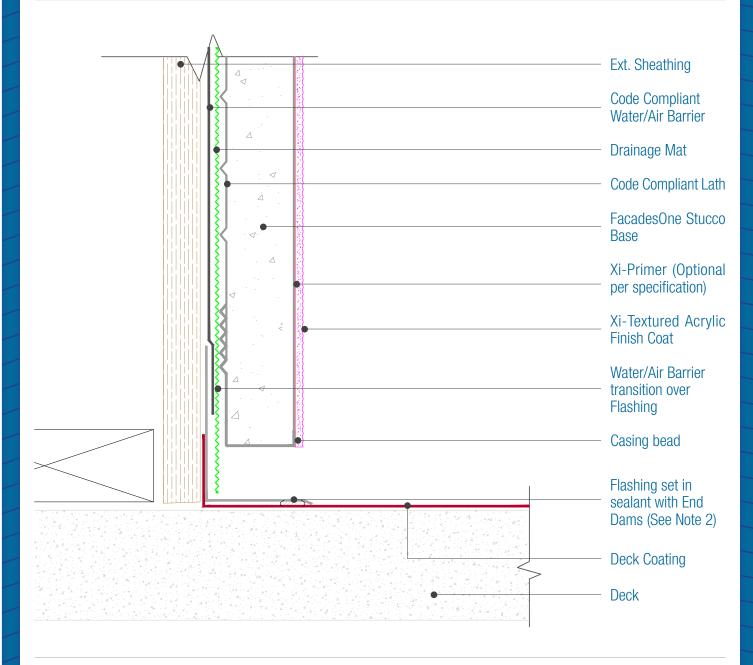

## FacadesOne Max Stucco Assembly Deck

Date. 06-15-2020 | Detail. f1max.VI.2 v1

## NOTES:

- 1. See project specifications for approved water/air barrier transition membranes.
- 2. The flashing is not typically installed by the Plastering Contractor. Responsibility should be determined before construction.
- 3. Flashing must be watertight, and include end dams if applicable. If the flashing is not installed, backer rod and sealant with weeps is required.